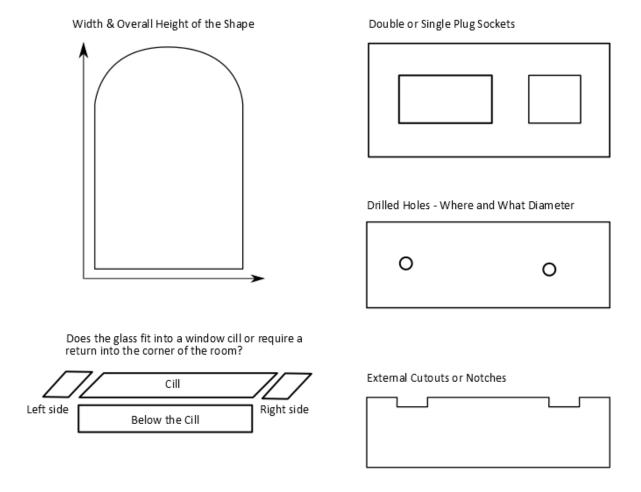

To request a quotation please provide information as shown in the diagrams below for each glass panel. Draw your own diagrams on a piece of paper with measurements and provide us with your choice of colour.