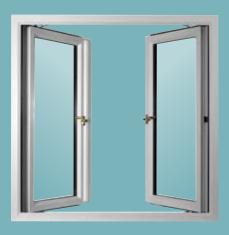

#### French windows.

Stylish continental styled French windows are a real alternative to standard casements, which give the added benefit of an unspoilt view without a fixed window frame being in the way.