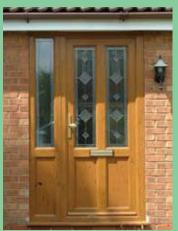

#### Entrance Doors.

We offer a wide range of front and back door styles to match your Eclipse windows. You have the option to match the door it replaces or with a completely different style. Our mix and match of door styles, decorative glass patterns, complementary door furniture and a range of locking hardware means that each door is tailor made to suit you. Ask for the full range of door styles available.