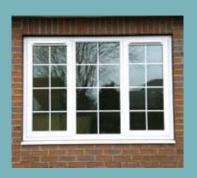

#### Casement windows.

Casement windows remain a popular, practical and versatile choice.

We offer a wide range of beautiful styles, with opening configurations and sizes to suit and with decorative glass and Georgian bar options to complement the style of your home.