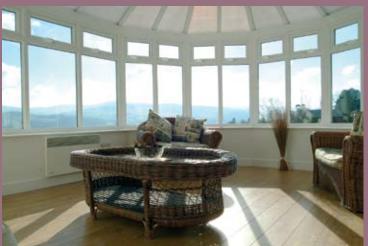

Choose from a 'T' shaped Edwardian or a 'P' shaped Victorian conservatory with a multi-faceted end. Our Edwardian design – rectangular or square in shape with no gable end - has a timeless elegance that complements all house styles, whether traditional or contemporary.

#### The Victorian

A minimum of 5 angular sides with a 3 or 5 facet roof is available in a variety of sizes and finishes to suit your home.

#### The Edwardian

Normally square or rectangular available in a variety of sizes and finishes to complement your home.

#### The 'P' Victorian

A flexible style for those who want to create an even larger living space and add more value to your home.

#### The Lean-to

Square or rectangular, with the classic pitched roof system.

Ask for further information on the roof glazing options available.

Great effort is made to ensure that the life cycle of Eclipse products have minimal impact on the environment.