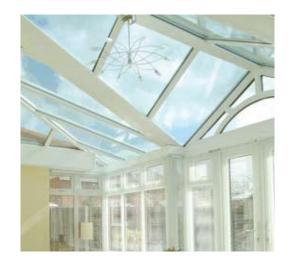

Choose from a 'T' shaped Edwardian or a 'P' shaped Victorian conservatory with a multi-faceted end. Our Edwardian design – rectangular or square in shape with no gable end - has a timeless elegance that complements all house styles, whether traditional or contemporary.