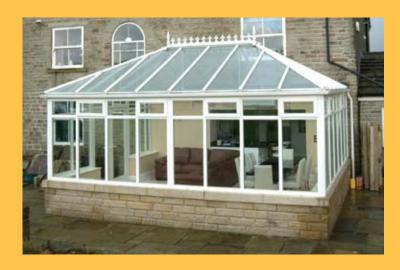

#### The Victorian

A minimum of 5 angular sides with a 3 or 5 facet roof is available in a variety of sizes and finishes to suit your home.

#### The Edwardian

Normally square or rectangular available in a variety of sizes and finishes to complement your home.

#### The 'P' Victorian

A flexible style for those who want to create an even larger living space and add more value to your home.