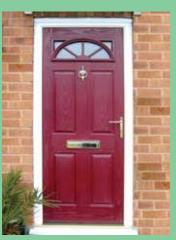

#### Entrance Doors.

We offer a wide range of front and back door styles to match your Eclipse windows. You have the option to match the door it replaces or with a completely different style. Our mix and match of door styles, decorative glass patterns, complementary door furniture and a range of locking hardware means that each door is tailor made to suit you. Ask for the full range of door styles available.