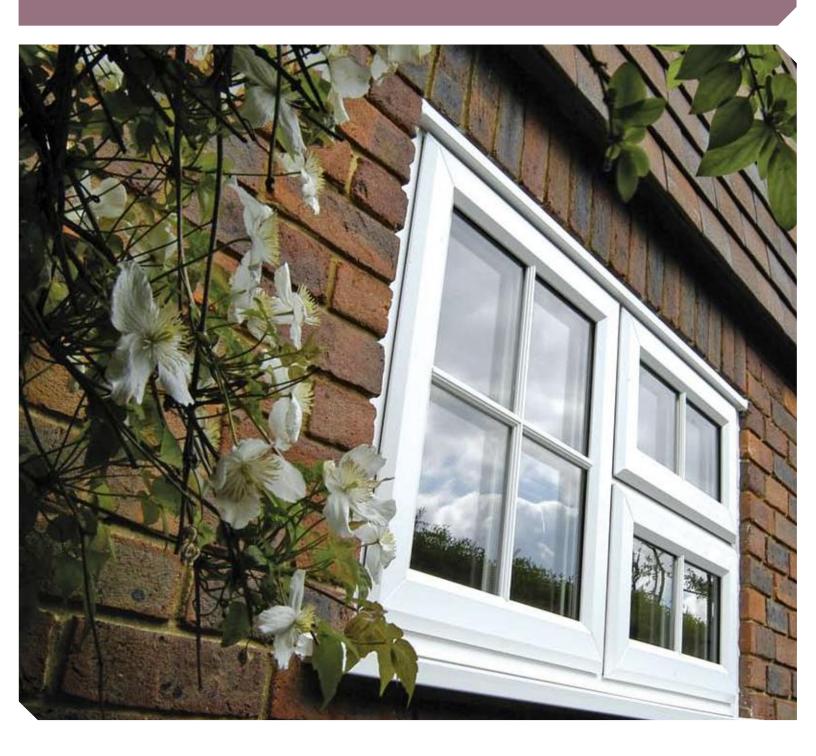

#### Casement windows.

Casement windows remain a popular, practical and versatile choice.

We offer a wide range of beautiful styles, with opening configurations and sizes to suit and with decorative glass and Georgian bar options to complement the style of your home.