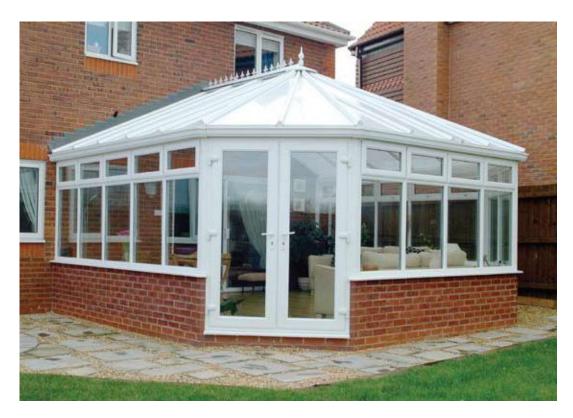

Choose from a 'T' shaped Edwardian or a 'P' shaped Victorian conservatory with a multi-faceted end. Our Edwardian design – rectangular or square in shape with no gable end - has a timeless elegance that complements all house styles, whether traditional or contemporary.

#### The Victorian

A minimum of 5 angular sides with a 3 or 5 facet roof is available in a variety of sizes and finishes to suit your home.