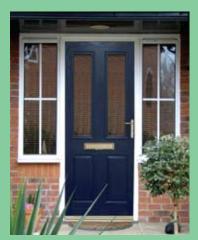

#### Entrance Doors.

We offer a wide range of front and back door styles to match your Eclipse windows. You have the option to match the door it replaces or with a completely different style. Our mix and match of door styles, decorative glass patterns, complementary door furniture and a range of locking hardware means that each door is tailor made to suit you. Ask for the full range of door styles available.