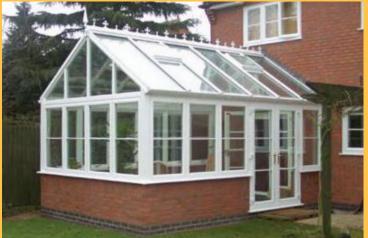

#### The Lean-to

Square or rectangular, with the classic pitched roof system.

Ask for further information on the roof glazing options available.

Great effort is made to ensure that the life cycle of Eclipse products have minimal impact on the environment.