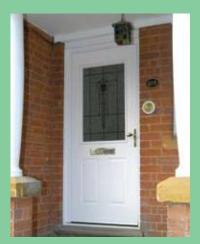

#### Entrance Doors.

We offer a wide range of front and back door styles to match your Eclipse windows. You have the option to match the door it replaces or with a completely different style. Our mix and match of door styles, decorative glass patterns, complementary door furniture and a range of locking hardware means that each door is tailor made to suit you. Ask for the full range of door styles available.