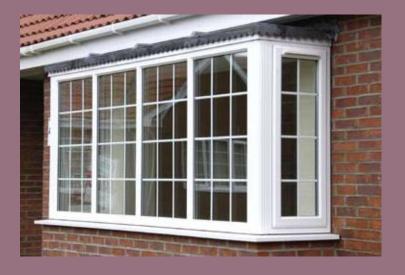

#### Casement windows.

Casement windows remain a popular, practical and versatile choice.

We offer a wide range of beautiful styles, with opening configurations and sizes to suit and with decorative glass and Georgian bar options to complement the style of your home.