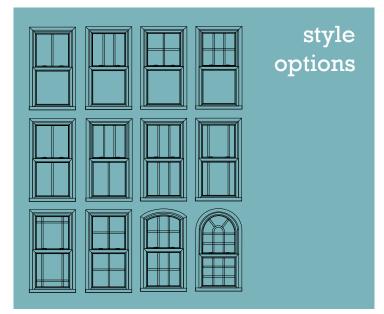

Georgian bar options to complement the style of your home.





#### French windows.

Stylish continental styled French windows are a real alternative to standard casements, which give the added benefit of an unspoilt view without a fixed window frame being in the way.





style options







### Vertical sliding sash windows.

Our vertical sliding sash windows have a timeless elegance, made with beautiful proportions and symmetry.

Crafted with attention to detail, they have the authentic looks of the original sash window of a distinguished era, retaining the original character of the property itself.

The Eclipse sash window not only emulates the aesthetics of their traditional timber equivalent, but they also offer many additional benefits.

a natural choice for period style homes.



### Specialist window styles.

The tilt and turn window is popular where an inward opening application is required, for instance where outside window shutters prevent a window from opening outwards.

It operates simply into 'ventilation mode', where the top of the sash tilts inwards. On closing the sash and further rotating the handle, the hinge mechanism is engaged, allowing the sash to swing inwards for an easier and safer outside windowpane to clean.







#### Entrance Doors.

We offer a wide range of front and back door styles to match your Eclipse windows. You have the option to match the door it replaces or with a completely different style. Our mix and match of door styles, decorative glass patterns, complementary door furniture and a range of locking hardware means that each do