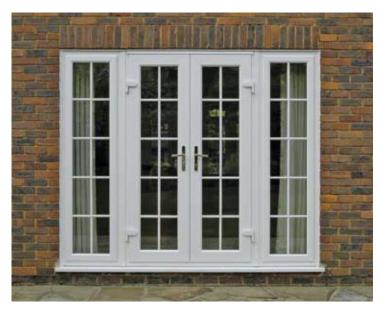

#### French windows.

Stylish continental styled French windows are a real alternative to standard casements, which give the added benefit of an unspoilt view without a fixed window frame being in the way.