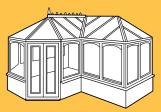

#### The 'P' Victorian

A flexible style for those who want to create an even larger living space and add more value to your home.