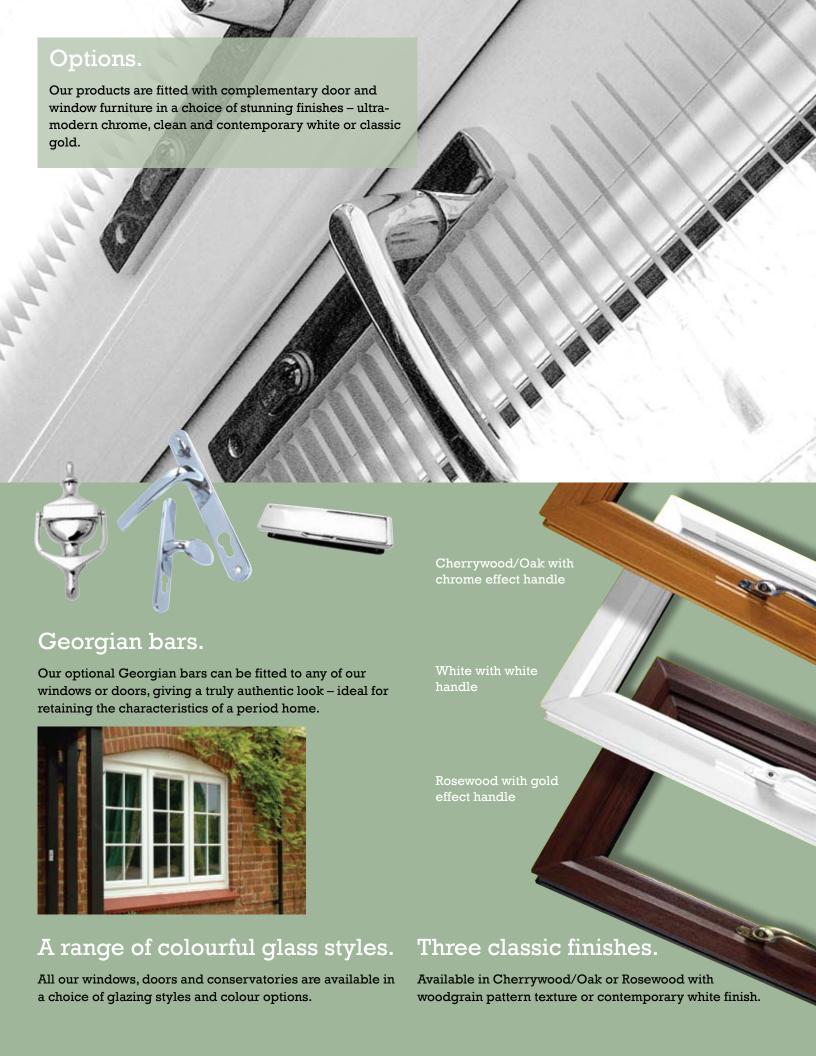

#### Casement windows.

Casement windows remain a popular, practical and versatile choice.

We offer a wide range of beautiful styles, with opening configurations and sizes to suit and with decorative glass and Georgian bar options to complement the style of your home.

### It's in the detail.

Our aesthetically detailed window profile features a slim-line chamfer edge to complement any home.