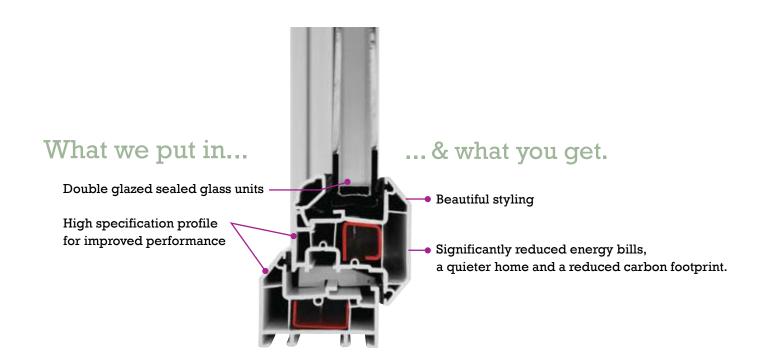

### Energy saving efficiency.

Eclipse products are energy efficient. They are proven to help keep the warmth inside your home whilst keeping the cold out and any heat loss to a minimum - all this will help reduce your heating costs significantly.

### Low maintenance & eco friendly.

The high quality PVCu eco-friendly materials used in our products result in windows and doors that are very low maintenance. Unlike traditional timber windows, our products do not rot, peel, crack or warp, no matter what the weather throws at them.