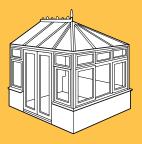

#### The Victorian

A minimum of 5 angular sides with a 3 or 5 facet roof is available in a variety of sizes and finishes to suit your home.