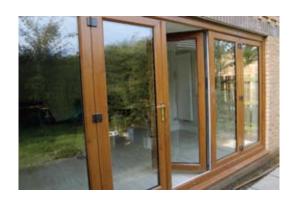

#### Concertina bi-fold doors.

Eclipse bi-fold doors feature panels that are configured into a number of folds, which concertina into a reduced space, allowing optimum light into a room with minimal obstruction.

They allow a wider opening from a house or conservatory, extending any home so you can enjoy the benefits of the outdoors and the garden all year round.

Bifolding doors are ideal where an opening or a partition is required between rooms, or where the home leads onto a patio area.