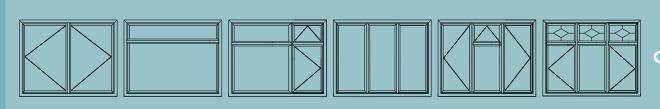

#### Casement windows.

Casement windows remain a popular, practical and versatile choice.

We offer a wide range of beautiful styles, with opening configurations and sizes to suit and with decorative glass and Georgian bar options to complement the style of your home.

style options