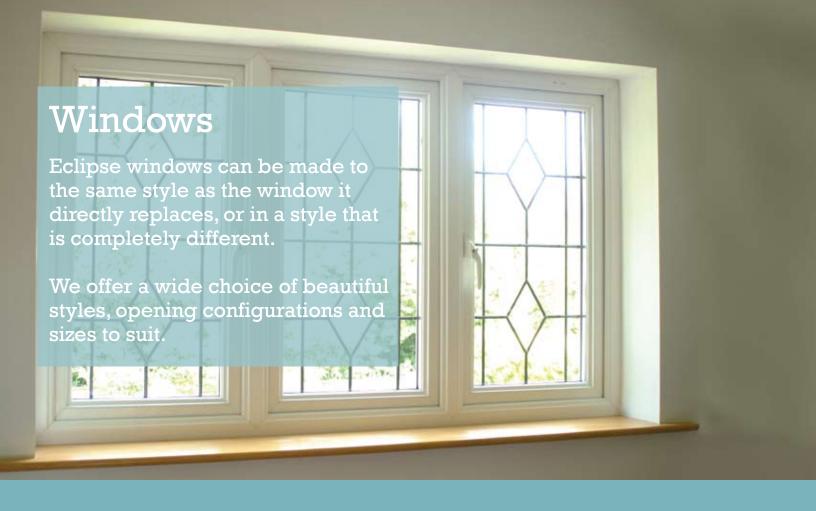

#### Casement windows.

Casement windows remain a popular, practical and versatile choice.

We offer a wide range of beautiful styles, with opening configurations and sizes to suit and with decorative glass and Georgian bar options to complement the style of your home.