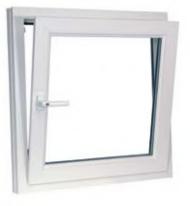

### Specialist window styles.

The tilt and turn window is popular where an inward opening application is required, for instance where outside window shutters prevent a window from opening outwards.

It operates simply into 'ventilation mode', where the top of the sash tilts inwards. On closing the sash and further rotating the handle, the hinge mechanism is engaged, allowing the sash to swing inwards for an easier and safer outside windowpane to clean.