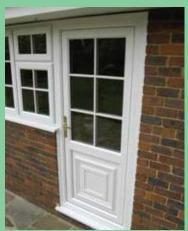

#### Entrance Doors.

We offer a wide range of front and back door styles to match your Eclipse windows. You have the option to match the door it replaces or with a completely different style. Our mix and match of door styles, decorative glass patterns, complementary door furniture and a range of locking hardware means that each door is tailor made to suit you. Ask for the full range of door styles available.