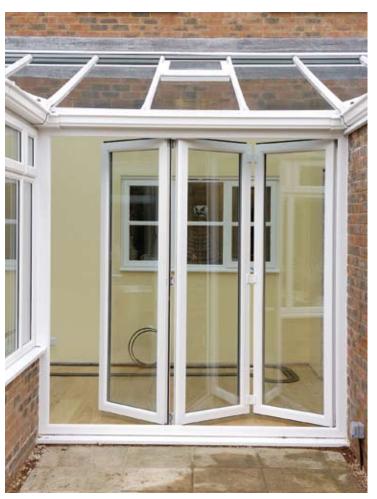

#### Concertina bi-fold doors.

Eclipse bi-fold doors feature panels that are configured into a number of folds, which concertina into a reduced space, allowing optimum light into a room with minimal obstruction.

They allow a wider opening from a house or conservatory, extending any home so you can enjoy the benefits of the outdoors and the garden all year round.

Bifolding doors are ideal where an opening or a partition is required between rooms, or where the home leads onto a patio area.