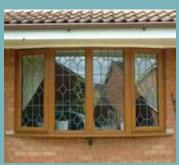

#### Casement windows.

Casement windows remain a popular, practical and versatile choice.

We offer a wide range of beautiful styles, with opening configurations and sizes to suit and with decorative glass and Georgian bar options to complement the style of your home.