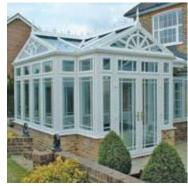

#### The Edwardian

Normally square or rectangular available in a variety of sizes and finishes to complement your home.