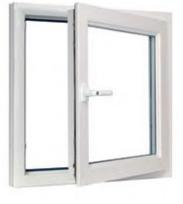

#### Casement windows.

Casement windows remain a popular, practical and versatile choice.

We offer a wide range of beautiful styles, with opening configurations and sizes to suit and with decorative glass and Georgian bar options to complement the style of your home.