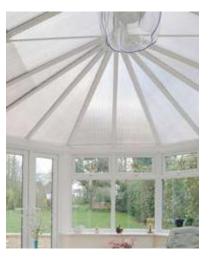

Choose from a 'T' shaped Edwardian or a 'P' shaped Victorian conservatory with a multi-faceted end. Our Edwardian design – rectangular or square in shape with no gable end - has a timeless elegance that complements all house styles, whether traditional or contemporary.

#### The Victorian

A minimum of 5 angular sides with a 3 or 5 facet roof is available in a variety of sizes and finishes to suit your home.

#### The 'P' Victorian

A flexible style for those who want to create an even larger living space and add more value to your home.