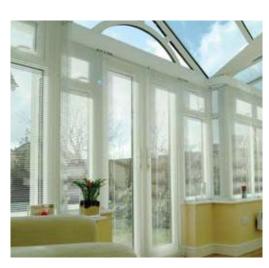

#### Casement windows.

Casement windows remain a popular, practical and versatile choice.

We offer a wide range of beautiful styles, with opening configurations and sizes to suit and with decorative glass and Georgian bar options to complement the style of your home.

#### French windows.

Stylish continental styled French windows are a real alternative to standard casements, which give the added benefit of an unspoilt view without a fixed window frame being in the way.