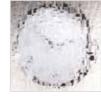

And when you look at the infra-red images below, it is easy to see why more and more people are choosing to replace timber and even 1st generation PVC-U windows with the more energy efficient frames that are available today. It's such a simple way to save money and do your bit for the planet too.

The warmest areas seen here in red show where heat is being lost from the building.

Red areas have been eliminated after fitting energy efficient Halo windows.