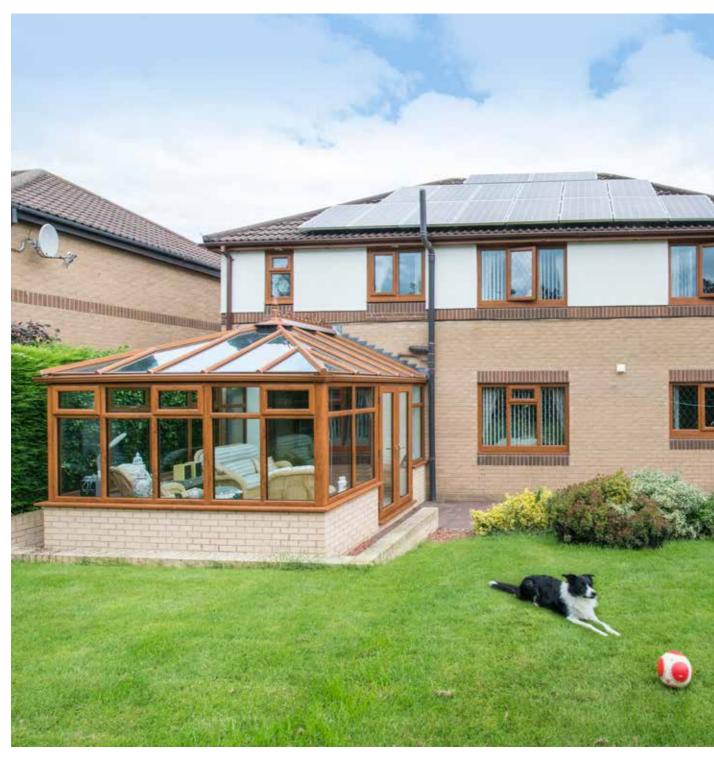

## Conservatories

Adding a conservatory to your home will enhance your lifestyle, by allowing you to make the most of the outside with all of the comforts of the inside.

A conservatory will create more living space, and allow you to enjoy the benefit of natural light.

As well as enhancing the appearance of your home, it will significantly improve the value too.