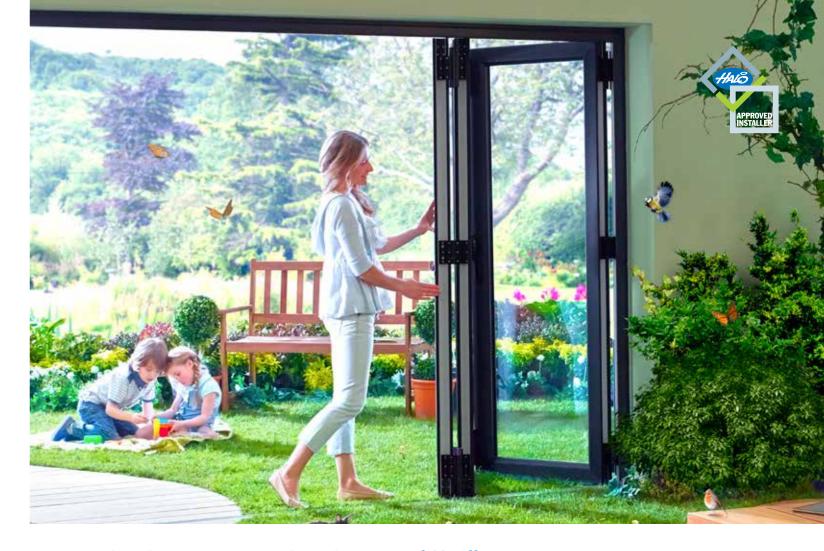

# Change the way you live with BI-FOLD DOORS.

The Bi-Fold Door meets the demands of contemporary living and combines this with beauty and practical functionality. These aesthetically pleasing doors are configured into a number of concertina folds that can be pulled back to offer optimum versatility, light and access into any room.

Where an opening or partition is required between rooms, whether a small or large room, or where your home leads onto a patio or outside area and you want to extend your view of the garden a Bi-Fold Door is ideal for these applications.

Bi-Fold Doors create synergy between rooms of all shapes and sizes to seamlessly connect your living space whether indoors or outdoors.

The **Imagine Bi-Fold Door** makes an attractive alternative to a traditional sliding patio door; completely opening your home up to the garden or patio.

As your windows are fitted be sure to look for the Halo branded tape. Check online to see a full list of Approved Installers.

www.vekauk.com/approved

**HALO Approved Installers demonstrate a commitment** to quality by only using industry-leading systems from the world-renowned VEKA UK Group.