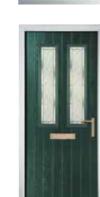

## **Composite Doors**

Our Composite Doors offer all the traditional good looks of timber without any of the drawbacks. While timber may crack, split or warp and of course, need regular sanding and re-painting, Composite Doors require very little maintenance and offer security and performance coupled with stunning good looks.

A tough GRP surface which is highly scratch-resistant is mounted onto a composite material sub-frame, supported by laminated timber stiffeners and pressure filled with energy-efficient foam. The outer edge of the door is protected with a hard wearing PVC-U strip that provides a neat and durable finish.

Available in a range of colours including black, white, red, green, blue and woodgrain effect.

14