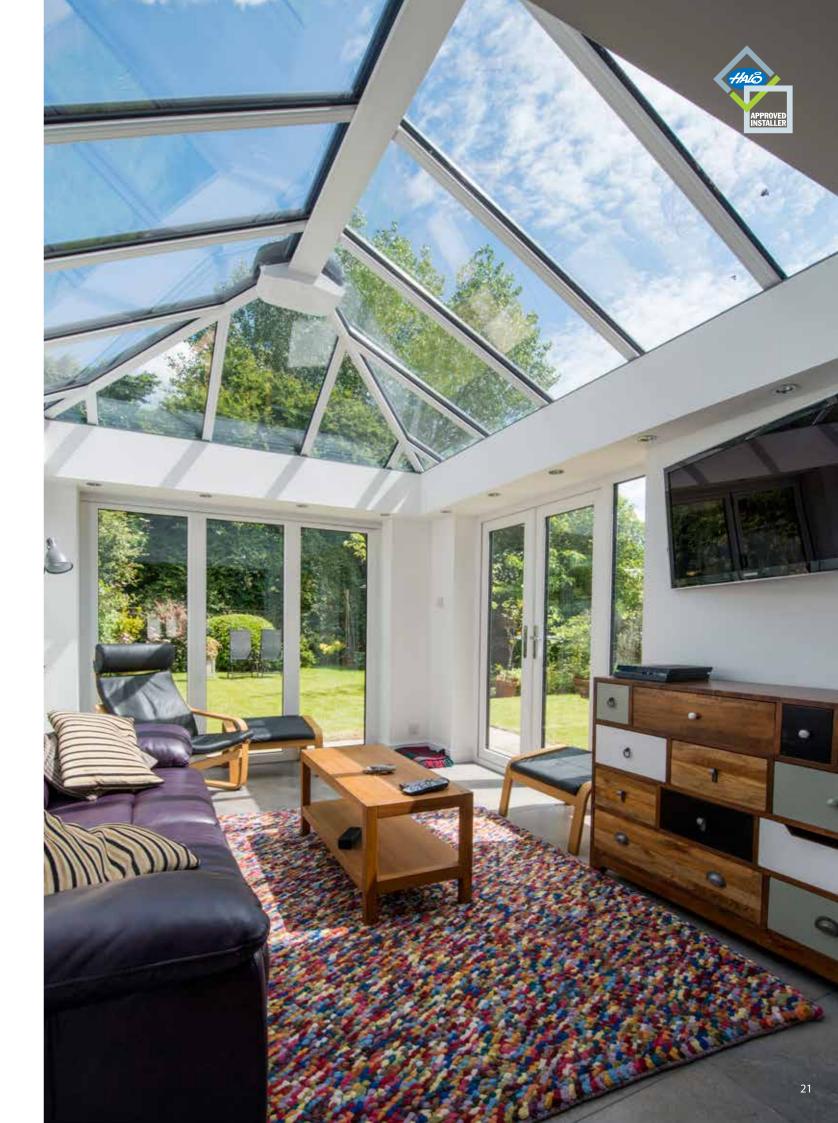

## Conservatories

Adding a conservatory to your home will enhance your lifestyle, by allowing you to make the most of the outside with all of the comforts of the inside.

A conservatory will create more living space, and allow you to enjoy the benefit of natural light.

As well as enhancing the appearance of your home, it will significantly improve the value too.