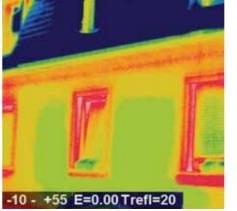

And when you look at the infra-red images below, it is easy to see why more and more people are choosing to replace timber and even 1st generation PVC-U windows with the more energy efficient frames that are available today. It's such a simple way to save money and do your bit for the planet too.

The warmest areas seen here in red show where heat is being lost from the building.

Red areas have been eliminated after fitting energy efficient Halo windows.