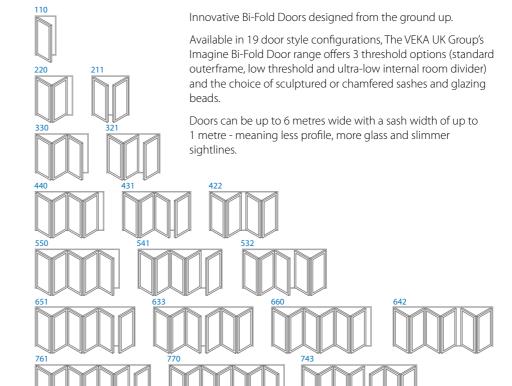

# Imagine Bi-Fold Doors are available in a range of 19 different styles as shown - the choice is yours!