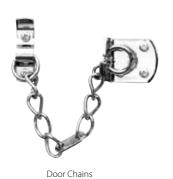

### Frame security

Our products can be fitted with ultra-secure multi-point locking systems, providing the highest levels of security and delivering total peace of mind.

We use top quality branded hardware. Our handles, locks, chains and letterplates are all engineered to the highest specification - giving you further reassurance that your windows, doors or conservatory will keep unwanted visitors out.

### **Key features**

- Top branded, market leading hardware
- Locking window and door handles
- Option of multi-point hook locking system installed on all windows and doors
- · Internally beaded windows and doors
- Concealed hardware means minimal weathering and tough to access for intruders