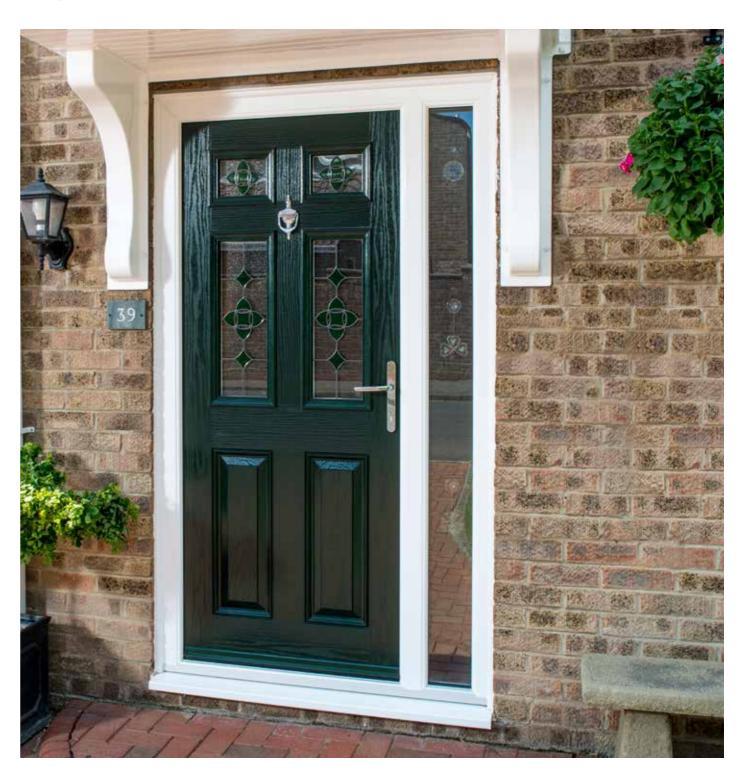

## **Composite Doors**

Our Composite Doors offer all the traditional good looks of timber without any of the drawbacks. While timber may crack, split or warp and of course, need regular sanding and re-painting, Composite Doors require very little maintenance and offer security and performance coupled with stunning good looks.

A tough GRP surface which is highly scratch-resistant is mounted onto a composite material sub-frame, supported by laminated timber stiffeners and pressure filled with energy-efficient foam. The outer edge of the door is protected with a hard wearing PVC-U strip that provides a neat and durable finish.

Available in a range of colours including black, white, red, green, blue and woodgrain effect.

14