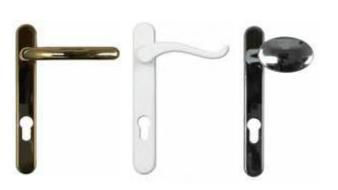

### **Hardware**

Choice and variety is at the heart of what we do. We have sourced a wide range of durable hardware in a range of colours and finishes that passes all of the toughest industry tests with flying colours!

We are confident that our high quality hardware will add the perfect individual touch to your windows, doors or conservatory.

### **Hardware Colours**

White, Black, Chrome and Gold are available. Other colours may be available on request.