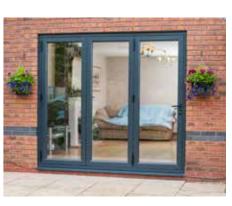

## **Patio Doors**

The classic Patio Door offers a number of benefits, with no internal space required for opening and more light and space being the most notable.

Our Patio Doors create a seamless access point from house to garden, giving you a greater sense of space and allowing valuable light into your home.

A Patio with a midrail allows for the installation of a letter plate - ideal for porch applications. All our Patios come with superior security fittings (Anti jacking system, 4 point hook lock and reinforced frames), yet despite these features, the easy-glide doors boast slim sightlines, allowing you to see less frame and more garden.