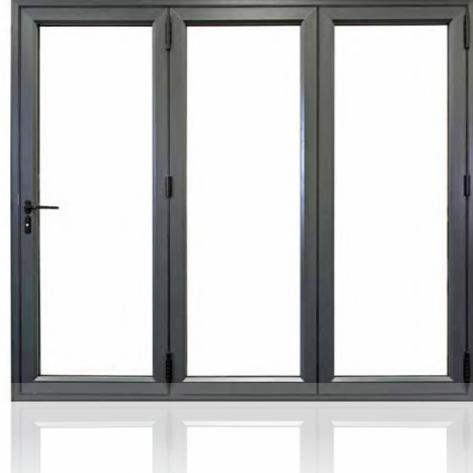

# Imagine Bi-Fold Doors are available in a range of 19 different styles as shown - the choice is yours!