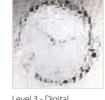

And when you look at the infra-red images below, it is easy to see why more and more people are choosing to replace timber and even 1st generation PVC-U windows with the more energy efficient frames that are available today. It's such a simple way to save money and do your bit for the planet too.

The warmest areas seen here in red show where heat is being lost from the building.

Red areas have been eliminated after fitting energy efficient Halo windows.