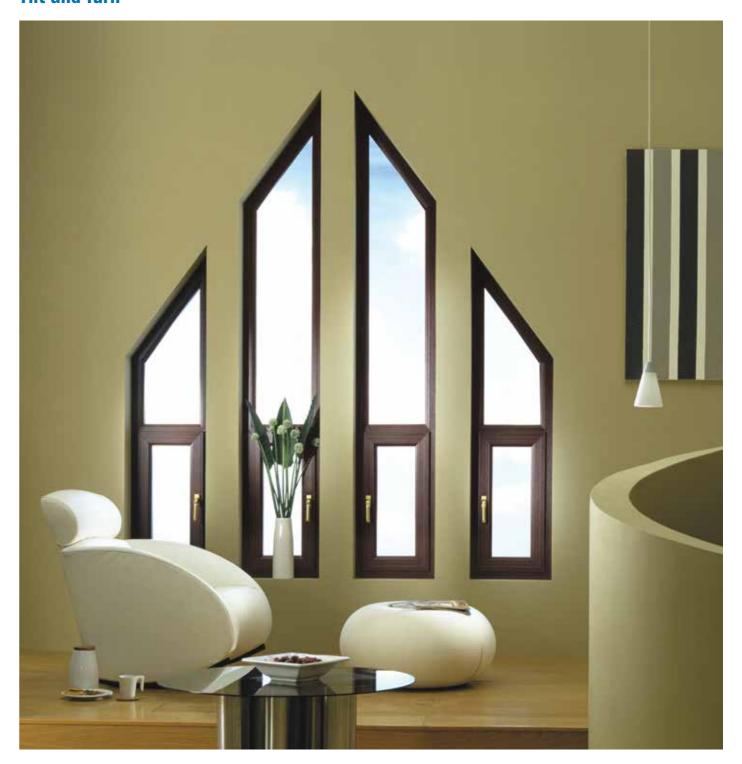

## **Tilt and Turn**

Tilt & Turn windows provide the ideal solution for locations where window safety and window access may be an issue.

The unique design means that the window can be set in one of two positions - tilted inwards from either the bottom or the side.

As a result of the unique properties of the Tilt & Turn window, they are ideal for apartments or flats, from the ground floor up.

12 13