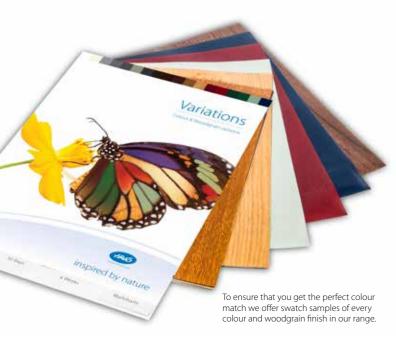

# Choose a COLOUR.

Our windows and doors are available in a wide range of woodgrain and coloured finishes to perfectly complement your property.

Agate Grey

Anthracite Grey

Irish Oak

Chartwell Green

Can't find the colour or finish you are looking for?

Ask your Halo Approved Installer for further options.

Cream