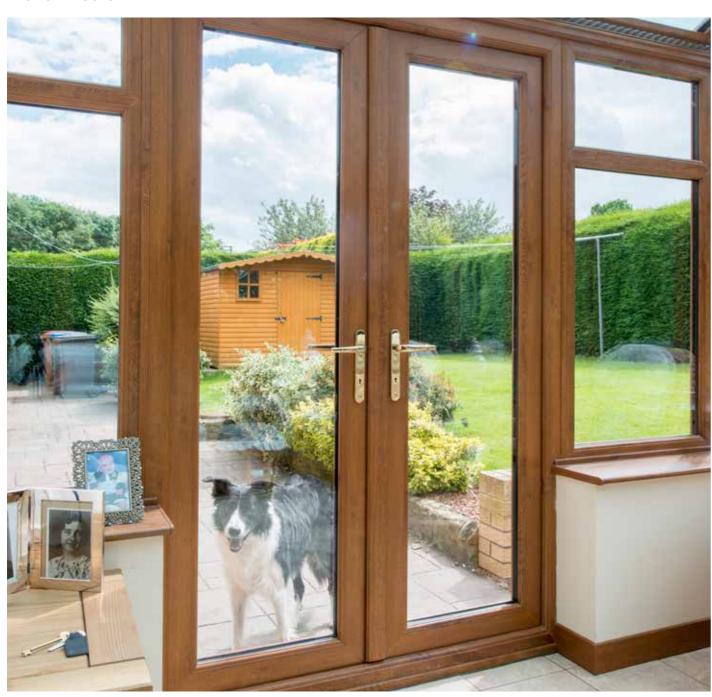

## **French Doors**

French Doors enhance your home, bringing extra light and the illusion of more space. Internal or external opening, they create an attractive gateway to a garden or patio with minimal obstruction.

As a homeowner you will be able to enjoy a better view of the outdoors all year round. French Doors are also ideal for partition wall applications from a kitchen to a conservatory area for example.