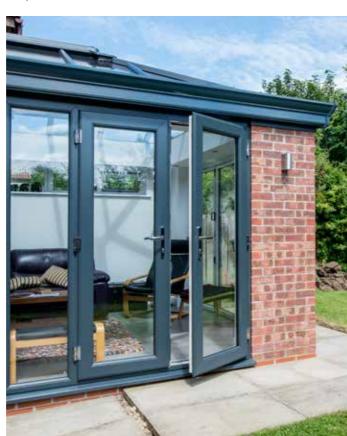

# Change the way you live with BI-FOLD DOORS.

The Bi-Fold Door meets the demands of contemporary living and combines this with beauty and practical functionality. These aesthetically pleasing doors are configured into a number of concertina folds that can be pulled back to offer optimum versatility, light and access into any room.

Where an opening or partition is required between rooms, whether a small or large room, or where your home leads onto a patio or outside area and you want to extend your view of the garden a Bi-Fold Door is ideal for these applications.

Bi-Fold Doors create synergy between rooms of all shapes and sizes to seamlessly connect your living space whether indoors or outdoors.

The **Imagine Bi-Fold Door** makes an attractive alternative to a traditional sliding patio door; completely opening your home up to the garden or patio.