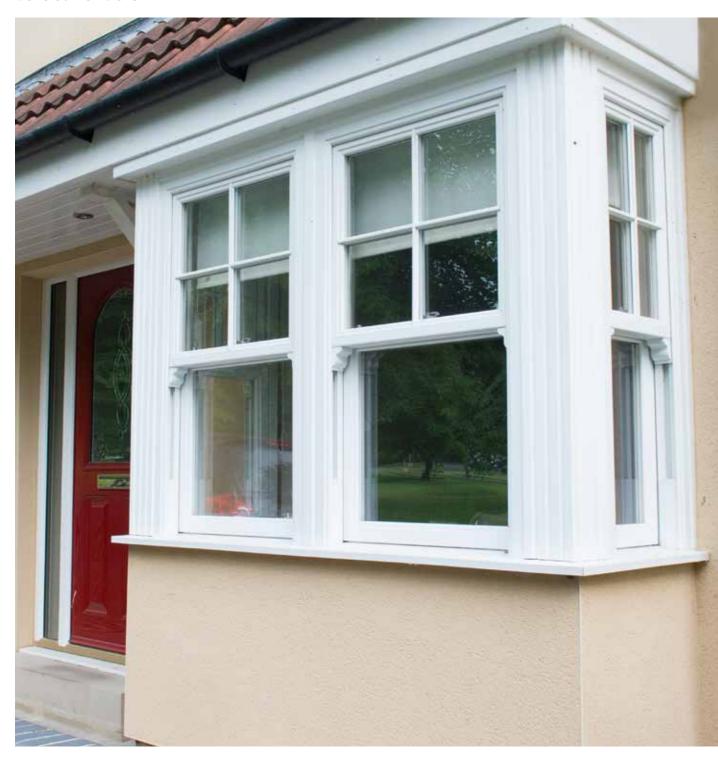

## **Bows and Bays**

Bow and Bay windows not only add distinction and character to a house - they add space too. The 'arc' of the Bow window offers a larger internal window ledge area and the Bay actually extends the footprint of the room it fronts.

Either way - the additional space and light, combined with the high visual impact make both styles of window an extremely popular choice.