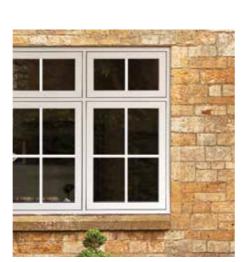

### **Casements**

Casements are the most popular and versatile style of window that we offer. The number of arrangements and combinations of fixed and opening sections is endless - it really does comes down to what you want and how you intend to use the adjacent room. Select your finish and hardware from a range of beautifully crafted locking handles, and that's it - we do the rest.

Our Casement windows deliver the complete solution for any property from period to contemporary.