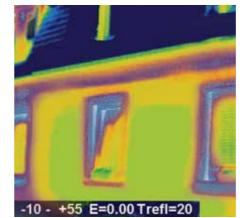

And when you look at the infra-red images below, it is easy to see why more and more people are choosing to replace timber and even 1st generation PVC-U windows with the more energy efficient frames that are available today. It's such a simple way to save money and do your bit for the planet too.

The warmest areas seen here in red show where heat is being lost from the building.

Red areas have been eliminated after fitting energy efficient Halo windows.