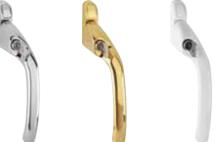

### **Hardware**

Choice and variety is at the heart of what we do. We have sourced a wide range of durable hardware in a range of colours and finishes that passes all of the toughest industry tests with flying colours!

We are confident that our high quality hardware will add the perfect individual touch to your windows, doors or conservatory.

### **Hardware Colours**

White, Black, Chrome and Gold are available. Other colours may be available on request.