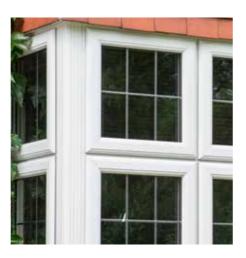

## **Bows and Bays**

Bow and Bay windows not only add distinction and character to a house - they add space too. The 'arc' of the Bow window offers a larger internal window ledge area and the Bay actually extends the footprint of the room it fronts.

Either way - the additional space and light, combined with the high visual impact make both styles of window an extremely popular choice.