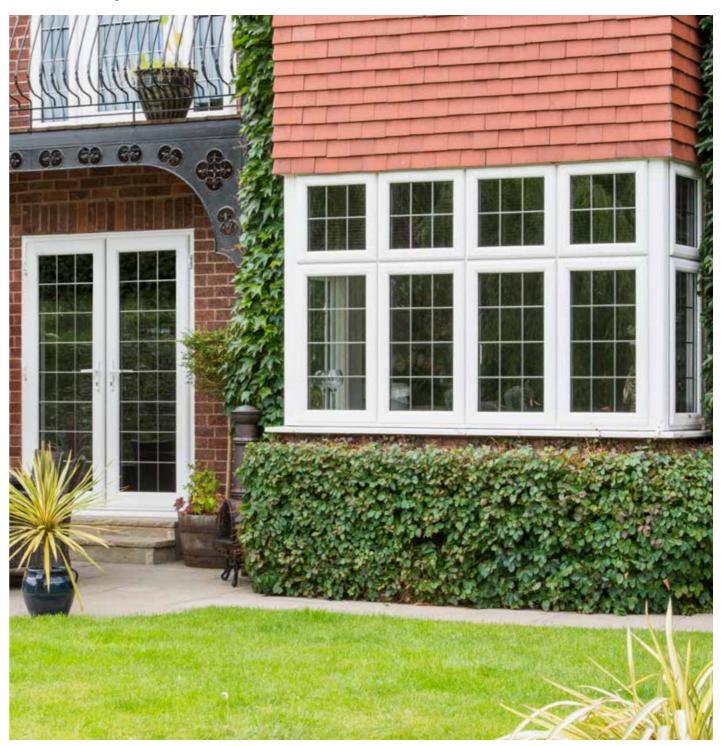

## **French Doors**

French Doors enhance your home, bringing extra light and the illusion of more space. Internal or external opening, they create an attractive gateway to a garden or patio with minimal obstruction.

As a homeowner you will be able to enjoy a better view of the outdoors all year round. French Doors are also ideal for partition wall applications from a kitchen to a conservatory area for example.