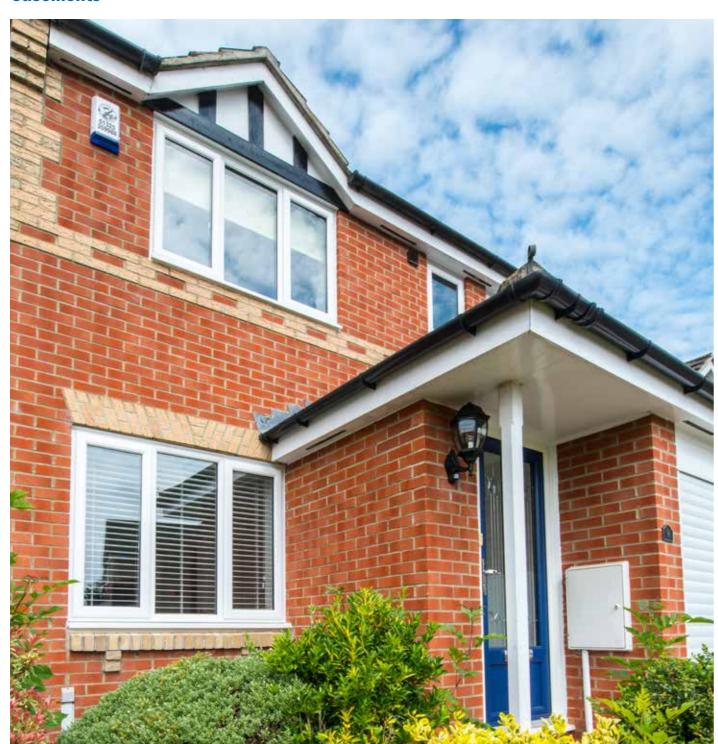

### **Casements**

Casements are the most popular and versatile style of window that we offer. The number of arrangements and combinations of fixed and opening sections is endless - it really does comes down to what you want and how you intend to use the adjacent room. Select your finish and hardware from a range of beautifully crafted locking handles, and that's it - we do the rest.

Our Casement windows deliver the complete solution for any property from period to contemporary.